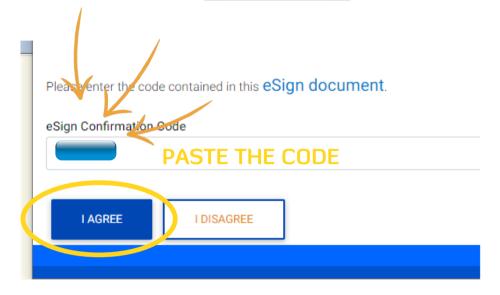

### Online Statement Enrollment - Agreement

Welcome to Lanier Federal Credit Union Online Statement Service.

You must accept this agreement in order to view your statements through this web site.

## Print

### Lanier FCU eStatements Disclosure





# **COPY THE CODE**

# **GO BACK TO ENROLLMENT PAGE**



# Statement Delivery Preference Confirmation Click ENROLL to complete the enrollment process. NOTE: Once enrolled, your next statem Account Type Member Member Statements \*\*\*\*\*\*\*\* PREVIOUS ENROLL

### My Statements

To view your statement, select the date and click VIEW STATEMENT. If you would like to enroll an account for online statement access, click ENROLL. You will need Adobe Acrobat Reader in order to view, save or print your statement.

NOTE: Once enrolled, your next statement will be available online



\*\*\* Please note, you will not be able to view statements prior to the month of E-Statement enrollment. \*\*\*