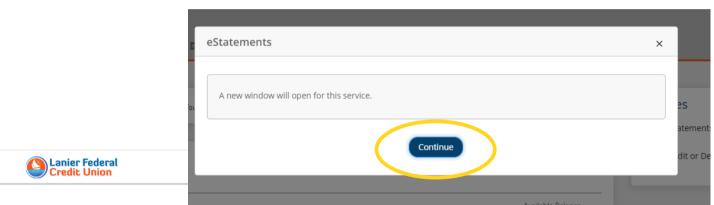

### Online Statement Enrollment - Agreement

Welcome to Lanier Federal Credit Union Online Statement Service.

You must accept this agreement in order to view your statements through this web site.

### Lanier FCU eStatements Disclosure