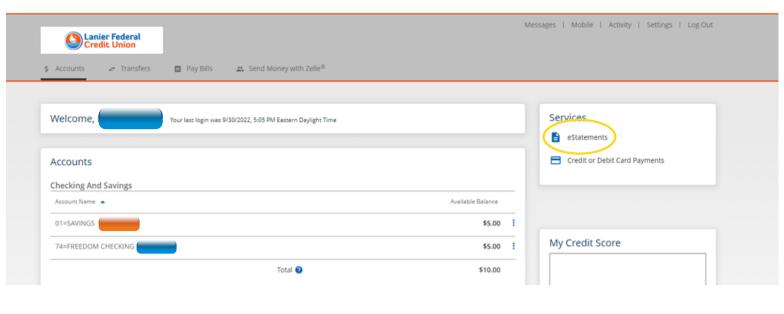

### My Statements

To view your statement, select the date and click VIEW STATEMENT. If you would like to enroll an account for online statement access, click ENROLL. You will need Adobe Acrobat Reader in order to view, save or print your statement.