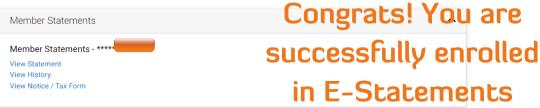

# Statement Delivery Preference Confirmation Click ENROLL to complete the enrollment process. NOTE: Once enrolled, your next statem Account Type Member Member Statements \*\*\*\*\*\*\*\* PREVIOUS ENROLL

NOTE: Once enrolled, your next statement will be available online

\*\*\* Please note, you will not be able to view statements prior to the month of E-Statement enrollment. \*\*\*