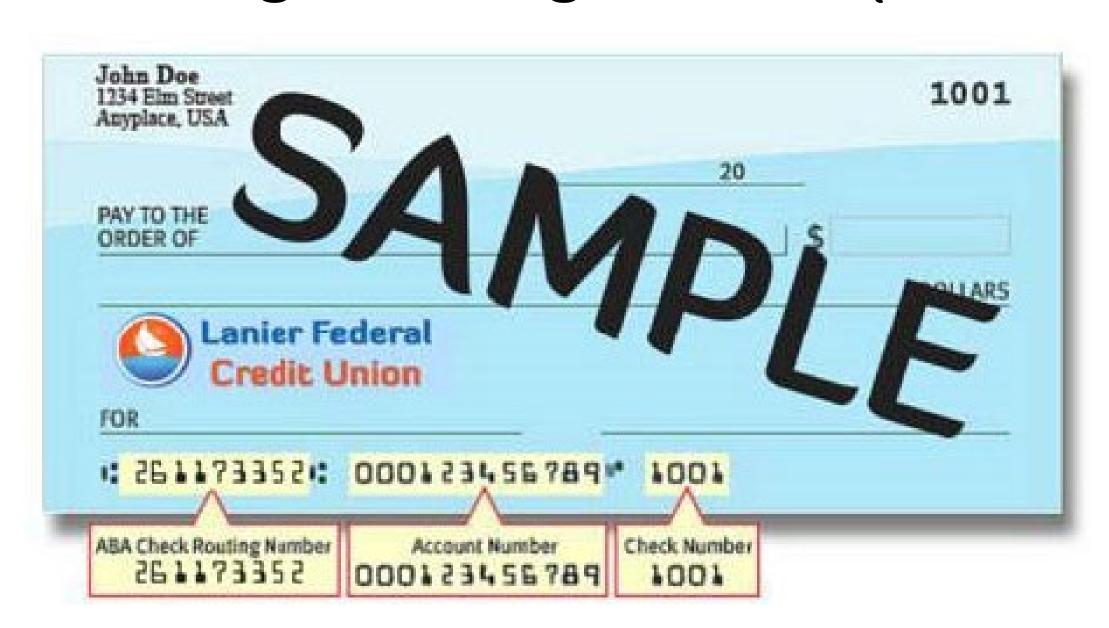

## Step 1. Gather Account Information

You must provide your account information about where the money will be deposited

Routing Number (RTN) (9 digits) 261173352

Account Number: (do not include check #)