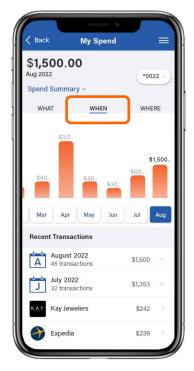

You will be taken to a screen that shows a breakdown of your **spending by category** under the "What" section.

By tapping "When", you can also view your spending by day(s) and month(s) to see trends in your spending habits.