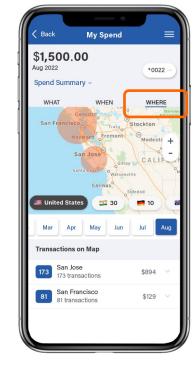

By tapping "Where", you can view the location of your transactions on a map.

When you tap on a transaction, you can view the **merchant's name**, **logo**, address, phone number, and exact location! If you don't recognize the purchase, you can touch base with the merchant using the information provided.