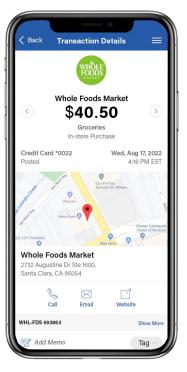

By tapping "Where", you can view the location of your transactions on a map.

When you tap on a transaction, you can view the **merchant's name**, **logo**, address, phone number, and exact location! If you don't recognize the purchase, you can touch base with the merchant using the information provided.