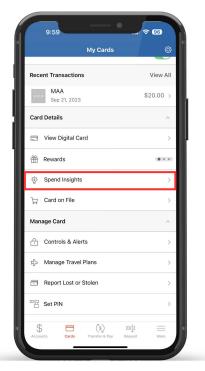

## CARD MANAGEMENT IN MOBILE BANKING

Viewing spend insights

From the card controls dashboard, you can gain insights into your spending habits on your cards. Scroll down and tap **"Spend Insights"** under the Card Details menu.