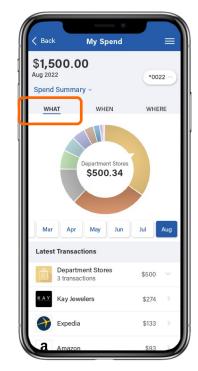

You will be taken to a screen that shows a breakdown of your **spending by category** under the "What" section.

By tapping "When", you can also view your spending by day(s) and month(s) to see trends in your spending habits.